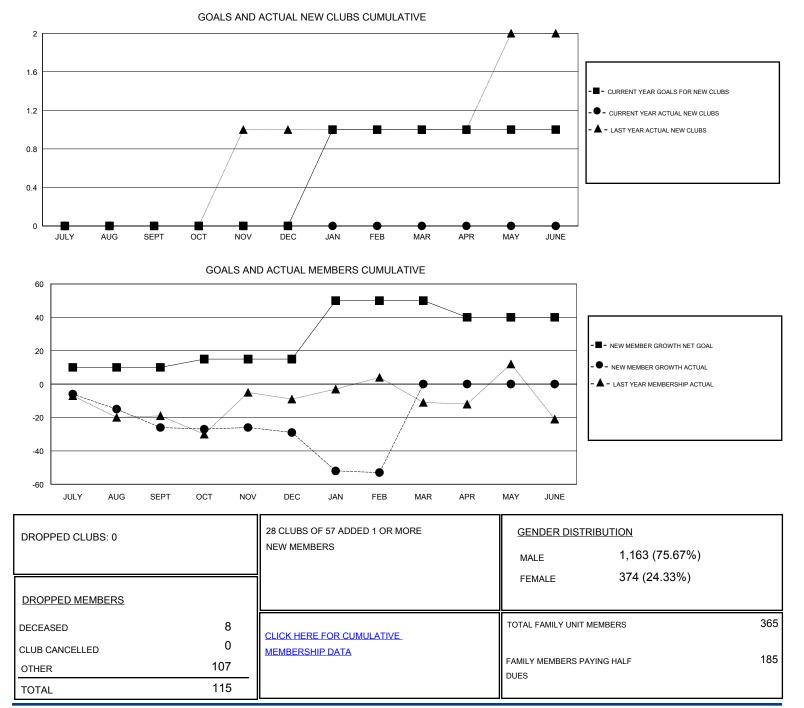

## Judy Hankom CNAT.

| GMT: Judy Hankom      |               |           | LOCATION MINNESOTA |                       |                                                                |                                                              | GMT CA                                             |
|-----------------------|---------------|-----------|--------------------|-----------------------|----------------------------------------------------------------|--------------------------------------------------------------|----------------------------------------------------|
| Clubs                 |               |           |                    | Members               |                                                                |                                                              |                                                    |
| RESULTS FOR 2016-2017 |               |           |                    | RESULTS FOR 2016-2017 |                                                                |                                                              |                                                    |
| QUARTER               | NEW CLUB GOAL | NEW CLUBS | DROPPED CLUBS      | QUARTER               | NEW MEMBER GROWTH<br>NET GOAL (not reinstated<br>or transfers) | NEW MEMBER<br>GROWTH ACTUAL (not<br>reinstated or transfers) | DROPPED<br>MEMBERS ACTUAL<br>(including transfers) |
| JULY/AUG/SEPT         | 0             | 0         | 0                  | JULY/AUG/SEPT         | 10                                                             | 23                                                           | 49                                                 |
| OCT/NOV/DEC           | 0             | 0         | 0                  | OCT/NOV/DEC           | 5                                                              | 23                                                           | 26                                                 |
| JAN/FEB/MAR           | 1             | 0         | 0                  | JAN/FEB/MAR           | 35                                                             | 16                                                           | 40                                                 |
| APR/MAY/JUNE          | 0             | 0         | 0                  | APR/MAY/JUNE          | -10                                                            | 0                                                            | 0                                                  |